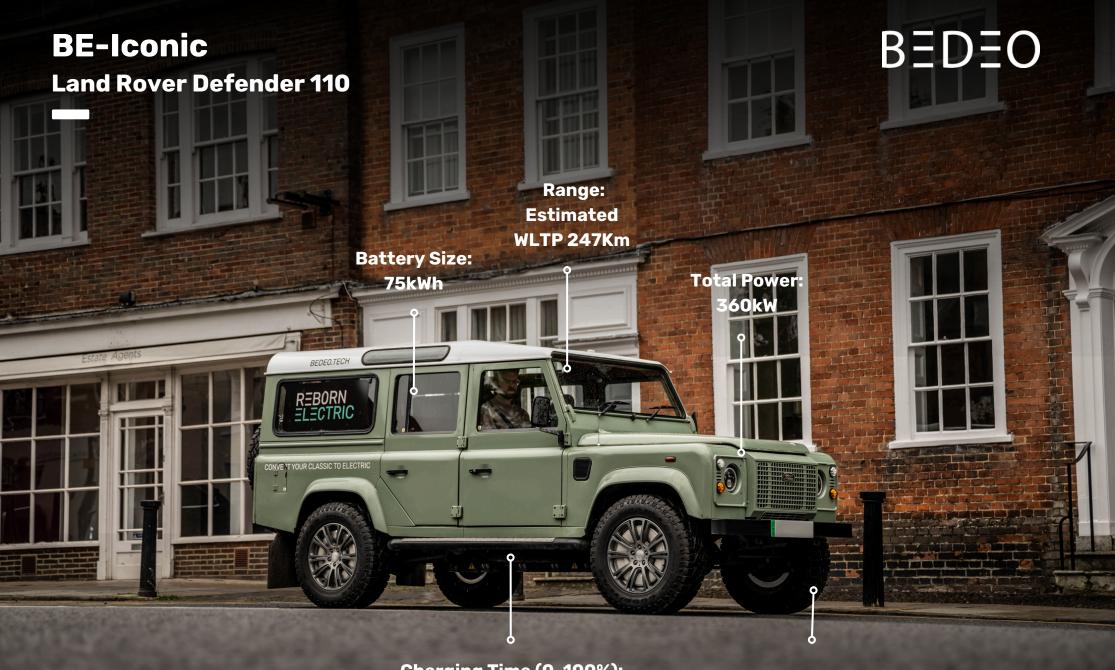

REBORN ELECTRIC Charging Time (0-100%):

AC 7kW: 12h

AC 22kW: 5h

DC 50kW: 1.5h

4WD with individual wheel control using our proprietary in-wheel motor technology

## A High-performance Electric Drivetrain

Our powertrain is designed and engineered entirely in-house, using the best components and our unique in-wheel motor technology.

Four high performance, independent in-wheel motors are added to electrify your Defender, meaning:

- No oil, no gear, no axles and no dependence on original powertrain.
- 75kWh battery pack.
- Fast charge 80% of the battery in 45 minutes.
- Standard 22kW on-board charger achieves 100% in 5 hours.
- Motors operate independently, providing redundancy.