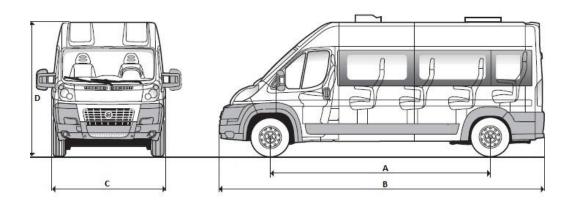

## eDucato Minibus

## **TECHNICAL SPECIFICATIONS**

| Electric Motor            | Туре                     | Asynchronous water cooling |  |
|---------------------------|--------------------------|----------------------------|--|
|                           | Max. Performance (kW/PS) | 140/191                    |  |
|                           | Туре                     | Lithium-Ion                |  |
| Battery                   | Voltage (V)              | 311                        |  |
|                           | Capacity (kWh)           | 62                         |  |
| Number of Seats           | 12                       |                            |  |
| Kerb Weight (kg)          | 3349                     |                            |  |
| Gross Vehicle Weight (kg) | 4250                     |                            |  |
| Payload (kg)              | 901                      |                            |  |
| Wheelbase (mm)            | 4035                     |                            |  |
| Length (mm) B             | 6363                     |                            |  |
| Width (mm) C              | 2050                     |                            |  |
| Height (Unladen) (mm)     | 2700                     |                            |  |